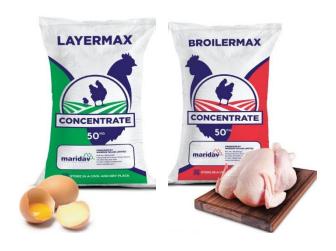

#### **Feed Concentrates**

- Layer Concentrates
  - Layermax 5% Concentrate with Carophyll
  - Layermax 25% Concentrate with Carophyll
- Broiler Concentrates
  - Broilermax 20% Concentrate
  - Broilermax 16% Concentrate
  - Broilermax 10% Concentrate