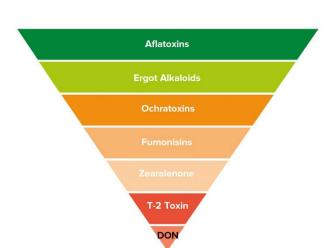

# **Carotenoids & Mycotoxin Control**

#### Top quality for top performance

- Carotenoids
  - Carophyll Yellow
  - Carophyll Red
- Mycotoxin Control
  - Mycofix Select 5.0
  - Toxo MX