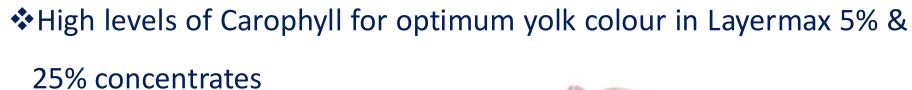

# **Carotenoids & Mycotoxin Control**

#### Top quality for top performance

- Carotenoids
  - Carophyll Yellow
  - Carophyll Red
- Mycotoxin Control
  - Mycofix Select 5.0
  - Toxo MX

#### **Feed Concentrates**

- Layer Concentrates
  - Layermax 5% Concentrate with Carophyll
  - Layermax 25% Concentrate with Carophyll
- Broiler Concentrates
  - Broilermax 20% Concentrate
  - Broilermax 16% Concentrate
  - Broilermax 10% Concentrate