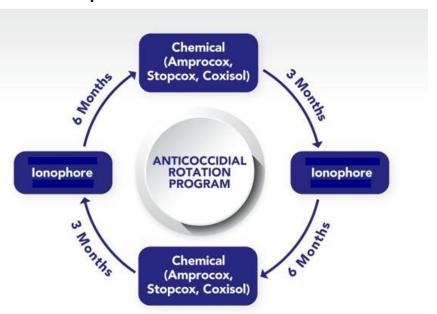

#### **Anticoccidials**

#### Effective control through rotation programme

- Amprocox
- Coxisol
- Stopcox