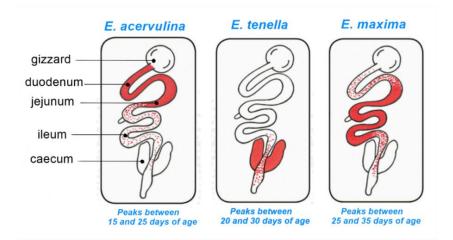

#### **Anticoccidials**

#### Effective control through rotation programme

- Amprocox
- Coxisol
- Stopcox