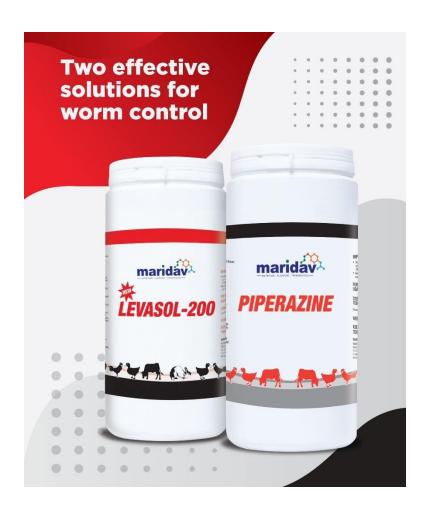

#### **Dewormers**

#### The ultimate in parasite control

- Levasol-200
- Piperazine