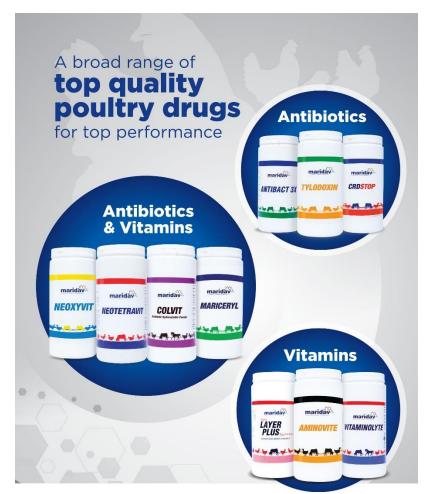

# **Therapeutics**

- Antibiotics
- Antibiotic Vitamins
- **❖**Vitamins
- Anticoccidials
- Dewormers
- Wound Spray

#### **Antibiotics & Vitamins**

#### A broader range of top-quality poultry drugs for top performance

- Antibiotics:
  - Antibact 3X, CRDSTOP, Tylodoxin
- Antibiotic Vitamins:
  - Colvit, Neotetravit, Neoxyvit, Mariceryl
- Vitamins:
  - Vitaminolyte, Aminovite, Super Layer Plus