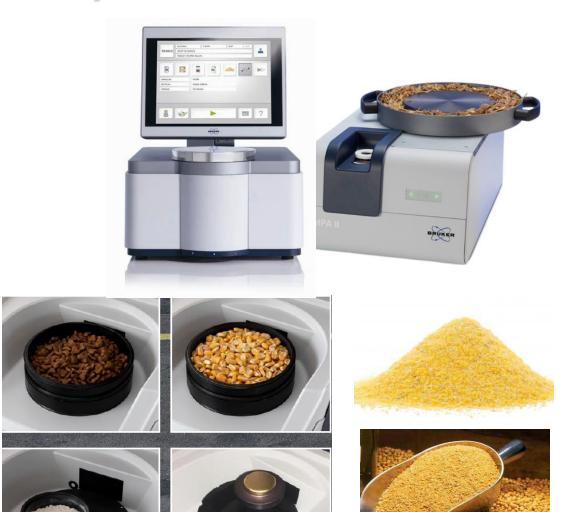

# **Laboratory Services**

#### **NIR**

- Finished Feed analysis
  - Layer Feed
  - Broiler Feed
  - Fish Feed
- Concentrates
  - Layer
  - Broiler
- Feed Ingredients
  - Maize
  - Soya Bean Meal
  - Wheat bran
  - Fish meal
  - PKC

# **Sample Results**