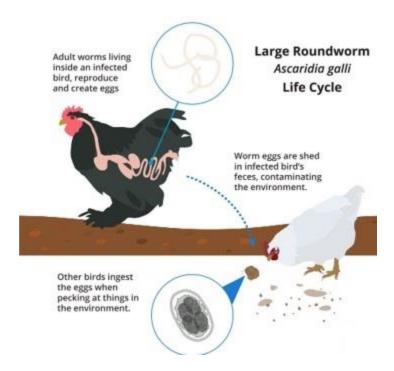

#### **Dewormers**

#### The ultimate in parasite control

- Levasol-200
- Piperazine